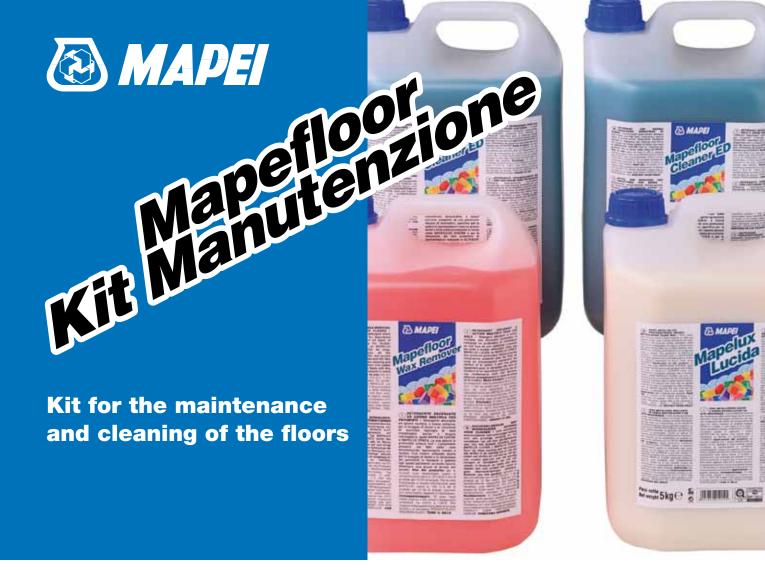

#### **TECHNICAL CHARACTERISTICS**

Mapefloor Maintenance Kit includes the following:

- Mapelux Lucida high-resistance, cross bond metallic wax for protecting floors subject to particularly intense traffic.
- Mapefloor Wax Remover multi-action, lowfoaming wax-removal detergent for the removal of old wax films, including the cross bond metallic type, such as Mapelux.
- Mapefloor Cleaner ED concentrated, water-

soluble, low-foaming detergent, for routine cleaning operations.

## **PACKAGING**

**Mapefloor Maintenance Kit** is available in 20 kg kits with the following products:

- N° 2: 5 kg cans of Mapefloor Cleaner ED
- N° 1: 5 kg can of Mapefloor Wax Remover
- N° 1: 5 kg can of Mapelux Lucida