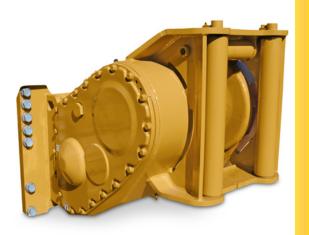

## **Cat**<sup>®</sup> **Retrieval Winch**

D3K2, D4K2, D5K2 SMALL DOZERS

Cat® Retrieval Winches are built for easy installation and various winch applications requiring high line pull and smooth speed modulation.

They offer superior versatility for various applications. Ideal for dozers used in utility and retrieval type jobs.

## **Features:**

- EASY to install simple solution for upgrading your standard machine
- Uses 4<sup>th</sup> valve hydraulic circuit to power winch
- 14 583 kg (32,150 lb) line pull
- Infinitely variable drum speed
- Smooth speed modulation
- Excellent load control
- Power In
- Power Out
- Manual free spool
- Three (3) roller fairlead
- Integral drawbar

Contact your local Cat dealer for more information.

| Specifications                 |           |           |
|--------------------------------|-----------|-----------|
| Туре                           | Hydraulic |           |
| Weight                         | 612 kg    | 1,350 lb  |
| Maximum Line Pull – Bare Drum  | 14 583 kg | 32,150 lb |
| Maximum Line Speed – Bare Drum | 15 m/min  | 50 ft/min |
| Maximum Line Pull – Full Drum  | 9072 kg   | 20,000 lb |
| Maximum Line Speed – Full Drum | 24 m/min  | 79 ft/min |