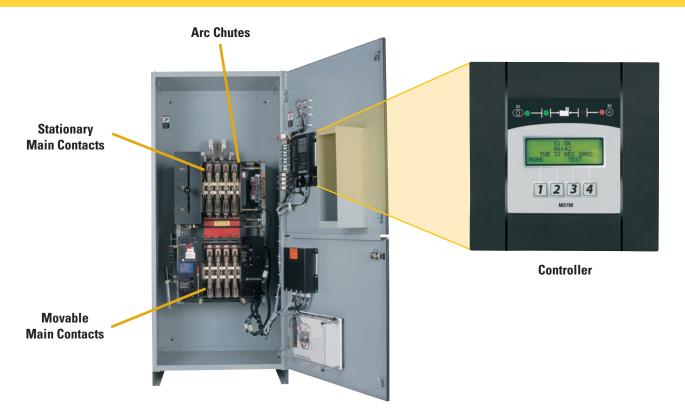

## CAT® EXTENDED SERVICE COVERAGE (ESC) CAN SAVE YOU THOUSANDS IN COVERED REPAIRS.



## Let Cat ESC pay for your future repair bills.

Your operation depends on reliable power. That's why you trust Cat® Electric Power Systems. With Cat ESC you get service coverage that's as durable and long lasting as your Cat equipment – so you can spend less time managing maintenance and more time running your business.

ESC for prime and standby gensets, switchgear, automatic transfer switches (ATS), and engine paralleling and integration controls (EPIC) is built to protect your investment and your peace of mind.

## **ESC Benefits**

- Protect your investment with coverage for parts and labor expenses on covered components (less any applicable deductible).
- Avoid unexpected repair costs caused by unscheduled repairs.
- Budget for unexpected repairs and lock in costs up front.
- Make