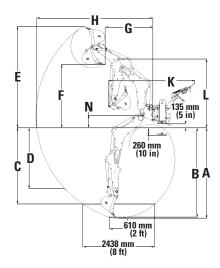

# **Specifications**

|           |                                        | BH150                                                                                                                                                                   |                                                                                                                                                                                                                                                                                                                                                                                                                                                                                                                                                                                                                                                                 | BH160                                                                                                                                                                                                                                                                                                                                                                                                                                                                                                                                                                                                                                                                                                                                                                                                                                                                                                                                               |                                                                                                                                                                                                                                                                                                                                                                                                                                                                                                                                                                                                                                                                                                                                                                                                                                                                                                                                                                                                                                                                                         |
|-----------|----------------------------------------|-------------------------------------------------------------------------------------------------------------------------------------------------------------------------|-----------------------------------------------------------------------------------------------------------------------------------------------------------------------------------------------------------------------------------------------------------------------------------------------------------------------------------------------------------------------------------------------------------------------------------------------------------------------------------------------------------------------------------------------------------------------------------------------------------------------------------------------------------------|-----------------------------------------------------------------------------------------------------------------------------------------------------------------------------------------------------------------------------------------------------------------------------------------------------------------------------------------------------------------------------------------------------------------------------------------------------------------------------------------------------------------------------------------------------------------------------------------------------------------------------------------------------------------------------------------------------------------------------------------------------------------------------------------------------------------------------------------------------------------------------------------------------------------------------------------------------|-----------------------------------------------------------------------------------------------------------------------------------------------------------------------------------------------------------------------------------------------------------------------------------------------------------------------------------------------------------------------------------------------------------------------------------------------------------------------------------------------------------------------------------------------------------------------------------------------------------------------------------------------------------------------------------------------------------------------------------------------------------------------------------------------------------------------------------------------------------------------------------------------------------------------------------------------------------------------------------------------------------------------------------------------------------------------------------------|
| mm        | (in)                                   | 3074                                                                                                                                                                    | (121)                                                                                                                                                                                                                                                                                                                                                                                                                                                                                                                                                                                                                                                           | 3074                                                                                                                                                                                                                                                                                                                                                                                                                                                                                                                                                                                                                                                                                                                                                                                                                                                                                                                                                | (121)                                                                                                                                                                                                                                                                                                                                                                                                                                                                                                                                                                                                                                                                                                                                                                                                                                                                                                                                                                                                                                                                                   |
| mm        | (in)                                   | 3040                                                                                                                                                                    | (120)                                                                                                                                                                                                                                                                                                                                                                                                                                                                                                                                                                                                                                                           | 3040                                                                                                                                                                                                                                                                                                                                                                                                                                                                                                                                                                                                                                                                                                                                                                                                                                                                                                                                                | (120)                                                                                                                                                                                                                                                                                                                                                                                                                                                                                                                                                                                                                                                                                                                                                                                                                                                                                                                                                                                                                                                                                   |
| mm        | (in)                                   | 2593                                                                                                                                                                    | (102)                                                                                                                                                                                                                                                                                                                                                                                                                                                                                                                                                                                                                                                           | 2593                                                                                                                                                                                                                                                                                                                                                                                                                                                                                                                                                                                                                                                                                                                                                                                                                                                                                                                                                | (102)                                                                                                                                                                                                                                                                                                                                                                                                                                                                                                                                                                                                                                                                                                                                                                                                                                                                                                                                                                                                                                                                                   |
| mm        | (in)                                   | 2064                                                                                                                                                                    | (81)                                                                                                                                                                                                                                                                                                                                                                                                                                                                                                                                                                                                                                                            | 2064                                                                                                                                                                                                                                                                                                                                                                                                                                                                                                                                                                                                                                                                                                                                                                                                                                                                                                                                                | (81)                                                                                                                                                                                                                                                                                                                                                                                                                                                                                                                                                                                                                                                                                                                                                                                                                                                                                                                                                                                                                                                                                    |
| mm        | (in)                                   | 3442                                                                                                                                                                    | (136)                                                                                                                                                                                                                                                                                                                                                                                                                                                                                                                                                                                                                                                           | 3442                                                                                                                                                                                                                                                                                                                                                                                                                                                                                                                                                                                                                                                                                                                                                                                                                                                                                                                                                | (136)                                                                                                                                                                                                                                                                                                                                                                                                                                                                                                                                                                                                                                                                                                                                                                                                                                                                                                                                                                                                                                                                                   |
| mm        | (in)                                   | 2147                                                                                                                                                                    | (85)                                                                                                                                                                                                                                                                                                                                                                                                                                                                                                                                                                                                                                                            | 2147                                                                                                                                                                                                                                                                                                                                                                                                                                                                                                                                                                                                                                                                                                                                                                                                                                                                                                                                                | (85)                                                                                                                                                                                                                                                                                                                                                                                                                                                                                                                                                                                                                                                                                                                                                                                                                                                                                                                                                                                                                                                                                    |
| mm        | (in)                                   | 1628                                                                                                                                                                    | (64)                                                                                                                                                                                                                                                                                                                                                                                                                                                                                                                                                                                                                                                            | 1628                                                                                                                                                                                                                                                                                                                                                                                                                                                                                                                                                                                                                                                                                                                                                                                                                                                                                                                                                | (64)                                                                                                                                                                                                                                                                                                                                                                                                                                                                                                                                                                                                                                                                                                                                                                                                                                                                                                                                                                                                                                                                                    |
| mm        | (in)                                   | 3955                                                                                                                                                                    | (156)                                                                                                                                                                                                                                                                                                                                                                                                                                                                                                                                                                                                                                                           | 3955                                                                                                                                                                                                                                                                                                                                                                                                                                                                                                                                                                                                                                                                                                                                                                                                                                                                                                                                                | (156)                                                                                                                                                                                                                                                                                                                                                                                                                                                                                                                                                                                                                                                                                                                                                                                                                                                                                                                                                                                                                                                                                   |
| mm        | (in)                                   | 2776                                                                                                                                                                    | (109)                                                                                                                                                                                                                                                                                                                                                                                                                                                                                                                                                                                                                                                           | 2936                                                                                                                                                                                                                                                                                                                                                                                                                                                                                                                                                                                                                                                                                                                                                                                                                                                                                                                                                | (116)                                                                                                                                                                                                                                                                                                                                                                                                                                                                                                                                                                                                                                                                                                                                                                                                                                                                                                                                                                                                                                                                                   |
| mm        | (in)                                   | 1716                                                                                                                                                                    | (68)                                                                                                                                                                                                                                                                                                                                                                                                                                                                                                                                                                                                                                                            | 1868                                                                                                                                                                                                                                                                                                                                                                                                                                                                                                                                                                                                                                                                                                                                                                                                                                                                                                                                                | (74)                                                                                                                                                                                                                                                                                                                                                                                                                                                                                                                                                                                                                                                                                                                                                                                                                                                                                                                                                                                                                                                                                    |
| mm        | (in)                                   | 822                                                                                                                                                                     | (32)                                                                                                                                                                                                                                                                                                                                                                                                                                                                                                                                                                                                                                                            | 974                                                                                                                                                                                                                                                                                                                                                                                                                                                                                                                                                                                                                                                                                                                                                                                                                                                                                                                                                 | (38)                                                                                                                                                                                                                                                                                                                                                                                                                                                                                                                                                                                                                                                                                                                                                                                                                                                                                                                                                                                                                                                                                    |
|           |                                        | 180°                                                                                                                                                                    |                                                                                                                                                                                                                                                                                                                                                                                                                                                                                                                                                                                                                                                                 | 180°                                                                                                                                                                                                                                                                                                                                                                                                                                                                                                                                                                                                                                                                                                                                                                                                                                                                                                                                                |                                                                                                                                                                                                                                                                                                                                                                                                                                                                                                                                                                                                                                                                                                                                                                                                                                                                                                                                                                                                                                                                                         |
|           |                                        | 192°                                                                                                                                                                    |                                                                                                                                                                                                                                                                                                                                                                                                                                                                                                                                                                                                                                                                 | 192°                                                                                                                                                                                                                                                                                                                                                                                                                                                                                                                                                                                                                                                                                                                                                                                                                                                                                                                                                |                                                                                                                                                                                                                                                                                                                                                                                                                                                                                                                                                                                                                                                                                                                                                                                                                                                                                                                                                                                                                                                                                         |
| kg        | (lb)                                   | 3241                                                                                                                                                                    | (7,146)                                                                                                                                                                                                                                                                                                                                                                                                                                                                                                                                                                                                                                                         | 3241                                                                                                                                                                                                                                                                                                                                                                                                                                                                                                                                                                                                                                                                                                                                                                                                                                                                                                                                                | (7,146)                                                                                                                                                                                                                                                                                                                                                                                                                                                                                                                                                                                                                                                                                                                                                                                                                                                                                                                                                                                                                                                                                 |
| kg        | (lb)                                   | 1560                                                                                                                                                                    | (3,439)                                                                                                                                                                                                                                                                                                                                                                                                                                                                                                                                                                                                                                                         | 1560                                                                                                                                                                                                                                                                                                                                                                                                                                                                                                                                                                                                                                                                                                                                                                                                                                                                                                                                                | (3,439)                                                                                                                                                                                                                                                                                                                                                                                                                                                                                                                                                                                                                                                                                                                                                                                                                                                                                                                                                                                                                                                                                 |
| Transport |                                        |                                                                                                                                                                         |                                                                                                                                                                                                                                                                                                                                                                                                                                                                                                                                                                                                                                                                 |                                                                                                                                                                                                                                                                                                                                                                                                                                                                                                                                                                                                                                                                                                                                                                                                                                                                                                                                                     |                                                                                                                                                                                                                                                                                                                                                                                                                                                                                                                                                                                                                                                                                                                                                                                                                                                                                                                                                                                                                                                                                         |
| mm        | (in)                                   | 2336                                                                                                                                                                    | (92)                                                                                                                                                                                                                                                                                                                                                                                                                                                                                                                                                                                                                                                            | 2336                                                                                                                                                                                                                                                                                                                                                                                                                                                                                                                                                                                                                                                                                                                                                                                                                                                                                                                                                | (92)                                                                                                                                                                                                                                                                                                                                                                                                                                                                                                                                                                                                                                                                                                                                                                                                                                                                                                                                                                                                                                                                                    |
| mm        | (in)                                   | 425                                                                                                                                                                     | (17)                                                                                                                                                                                                                                                                                                                                                                                                                                                                                                                                                                                                                                                            | 425                                                                                                                                                                                                                                                                                                                                                                                                                                                                                                                                                                                                                                                                                                                                                                                                                                                                                                                                                 | (17)                                                                                                                                                                                                                                                                                                                                                                                                                                                                                                                                                                                                                                                                                                                                                                                                                                                                                                                                                                                                                                                                                    |
| mm        | (in)                                   | 2008                                                                                                                                                                    | (79)                                                                                                                                                                                                                                                                                                                                                                                                                                                                                                                                                                                                                                                            | 2008                                                                                                                                                                                                                                                                                                                                                                                                                                                                                                                                                                                                                                                                                                                                                                                                                                                                                                                                                | (79)                                                                                                                                                                                                                                                                                                                                                                                                                                                                                                                                                                                                                                                                                                                                                                                                                                                                                                                                                                                                                                                                                    |
| mm        | (in)                                   | 747                                                                                                                                                                     | (29)                                                                                                                                                                                                                                                                                                                                                                                                                                                                                                                                                                                                                                                            | 747                                                                                                                                                                                                                                                                                                                                                                                                                                                                                                                                                                                                                                                                                                                                                                                                                                                                                                                                                 | (29)                                                                                                                                                                                                                                                                                                                                                                                                                                                                                                                                                                                                                                                                                                                                                                                                                                                                                                                                                                                                                                                                                    |
| mm        | (in)                                   | 85.7                                                                                                                                                                    | (3.4)                                                                                                                                                                                                                                                                                                                                                                                                                                                                                                                                                                                                                                                           | 85.7                                                                                                                                                                                                                                                                                                                                                                                                                                                                                                                                                                                                                                                                                                                                                                                                                                                                                                                                                | (3.4)                                                                                                                                                                                                                                                                                                                                                                                                                                                                                                                                                                                                                                                                                                                                                                                                                                                                                                                                                                                                                                                                                   |
| kg        | (lb)                                   | 1023                                                                                                                                                                    | (2,256)                                                                                                                                                                                                                                                                                                                                                                                                                                                                                                                                                                                                                                                         | 1047                                                                                                                                                                                                                                                                                                                                                                                                                                                                                                                                                                                                                                                                                                                                                                                                                                                                                                                                                | (2,309)                                                                                                                                                                                                                                                                                                                                                                                                                                                                                                                                                                                                                                                                                                                                                                                                                                                                                                                                                                                                                                                                                 |
|           | mmmmmmmmmmmmmmmmmmmmmmmmmmmmmmmmmmmmmm | mm (in) | mm         (in)         3074           mm         (in)         3040           mm         (in)         2593           mm         (in)         2064           mm         (in)         3442           mm         (in)         2147           mm         (in)         1628           mm         (in)         3955           mm         (in)         2776           mm         (in)         822           l80°         192°           kg         (lb)         3241           kg         (lb)         1560           mm         (in)         2336           mm         (in)         2008           mm         (in)         747           mm         (in)         85.7 | mm         (in)         3074         (121)           mm         (in)         3040         (120)           mm         (in)         2593         (102)           mm         (in)         2064         (81)           mm         (in)         3442         (136)           mm         (in)         2147         (85)           mm         (in)         1628         (64)           mm         (in)         3955         (156)           mm         (in)         2776         (109)           mm         (in)         822         (32)           180°         192°           kg         (lb)         3241         (7,146)           kg         (lb)         3241         (7,146)           kg         (lb)         1560         (3,439)           mm         (in)         2336         (92)           mm         (in)         2008         (79)           mm         (in)         747         (29)           mm         (in)         85.7         (3.4) | mm         (in)         3074         (121)         3074           mm         (in)         3040         (120)         3040           mm         (in)         2593         (102)         2593           mm         (in)         2064         (81)         2064           mm         (in)         3442         (136)         3442           mm         (in)         3442         (85)         2147           mm         (in)         1628         (64)         1628           mm         (in)         1628         (64)         1628           mm         (in)         3955         (156)         3955           mm         (in)         2776         (109)         2936           mm         (in)         1716         (68)         1868           mm         (in)         822         (32)         974           180°         180°         180°         192°           kg         (lb)         3241         (7,146)         3241           kg         (lb)         3241         (7,146)         3241           kg         (lb)         1560         (3,439)         1560 <t< td=""></t<> |