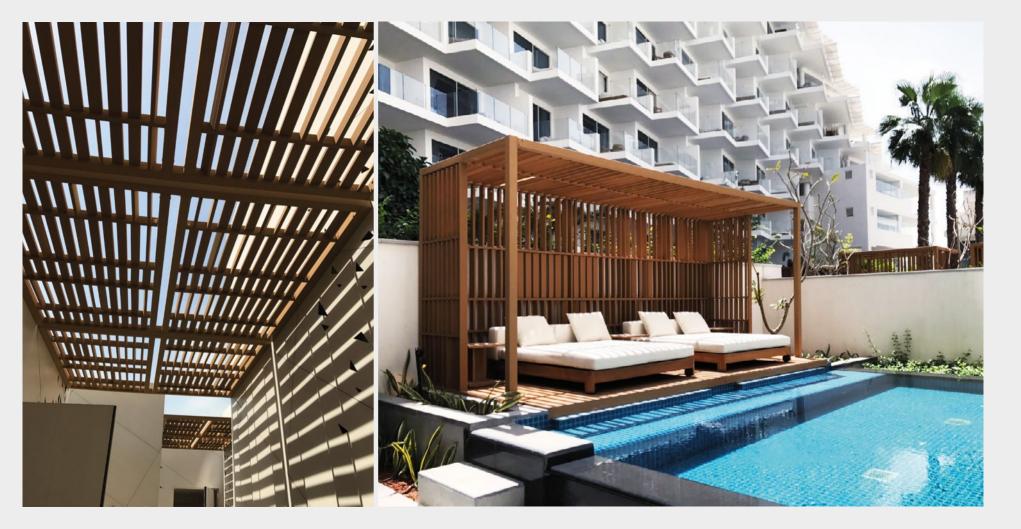

# CABANAS RS SYSTEM **FRS** ® CNODE TH PIVOTING

<code>TECNODECK®</code> CABANAS is composed by modular panels with adjustable sunscreen <code>Tecnodeck®</code> 85x30 mm pivoting profiles.

The pivoting system, allows the random movement of the profiles and uses a very simple and affordable fixing system, made from UV resistant composite material.

As in all Tecnodeck  $^{\circledast}$  profiles, also the Tecnodeck  $^{\circledast}$  CABANAS are maintenance free.

PROJECT VICEROY PALM JUMEIRAH DUBAI COLOUR: CABANAS DIMENSIONS (mm):

C1: 2000 (L) x 2670 (W) x 2600 (H) C2: 2000 (L) x 5170 (W) x 2600 (H) C3: 4890 (L) x 4705 (W) x 2600 (H) C4: 9115 (L) x 10700 (W) x 4325 (H) BROWN

### Project: Viceroy Palm Jumeirah Dubai

Promoters: Five Holdings Architecture: P&T Architects Interior Design: Yabu Pushelberg, Nao Taniyama & Associates

Features: 477 rooms, suites, apartments & residences Area: 186 000 m2 Location: Palm Jumeirah Dubai