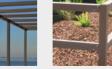

# CABANAS RS SYSTEM **FRS** ® CNODE TH PIVOTING

<code>TECNODECK®</code> CABANAS is composed by modular panels with adjustable sunscreen <code>Tecnodeck®</code> 85x30 mm pivoting profiles.

The pivoting system, allows the random movement of the profiles and uses a very simple and affordable fixing system, made from UV resistant composite material.

As in all Tecnodeck  $^{\circledast}$  profiles, also the Tecnodeck  $^{\circledast}$  CABANAS are maintenance free.

PROJECT VICEROY PALM JUMEIRAH DUBAI COLOUR: CABANAS DIMENSIONS (mm):

C1: 2000 (L) x 2670 (W) x 2600 (H) C2: 2000 (L) x 5170 (W) x 2600 (H) C3: 4890 (L) x 4705 (W) x 2600 (H) C4: 9115 (L) x 10700 (W) x 4325 (H) BROWN