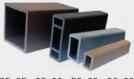

## CHARACTERISTICS:

85x85;85x30;50x30;30x22 Dimensions in mm

The external look and touch of wood in WPC-Wood plastic composite in combination with an aluminium structural profile.

Highly resistant to atmospheric agents, virtually maintenance free.