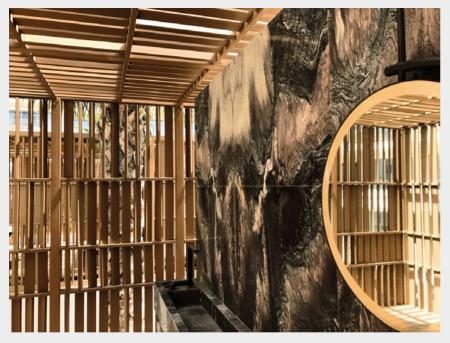

# CABANAS RS SYSTEM **FRS** ® CNODE TH PIVOTING

<code>TECNODECK®</code> CABANAS is composed by modular panels with adjustable sunscreen <code>Tecnodeck®</code> 85x30 mm pivoting profiles.

The pivoting system, allows the random movement of the profiles and uses a very simple and affordable fixing system, made from UV resistant composite material.

As in all Tecnodeck  $^{\circledast}$  profiles, also the Tecnodeck  $^{\circledast}$  CABANAS are maintenance free.

PROJECT VICEROY PALM JUMEIRAH DUBAI COLOUR: CABANAS DIMENSIONS (mm):

C1: 2000 (L) x 2670 (W) x 2600 (H) C2: 2000 (L) x 5170 (W) x 2600 (H) C3: 4890 (L) x 4705 (W) x 2600 (H) C4: 9115 (L) x 10700 (W) x 4325 (H) BROWN