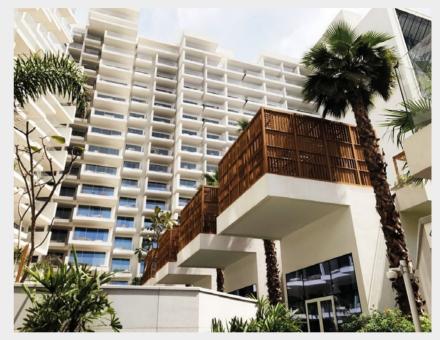

As in all Tecnodeck  $^{\circledast}$  profiles, also the Tecnodeck  $^{\circledast}$  CABANAS are maintenance free.

PROJECT VICEROY PALM JUMEIRAH DUBAI COLOUR: CABANAS DIMENSIONS (mm):

C1: 2000 (L) x 2670 (W) x 2600 (H) C2: 2000 (L) x 5170 (W) x 2600 (H) C3: 4890 (L) x 4705 (W) x 2600 (H) C4: 9115 (L) x 10700 (W) x 4325 (H) BROWN

### Project: Viceroy Palm Jumeirah Dubai

Promoters: Five Holdings Architecture: P&T Architects Interior Design: Yabu Pushelberg, Nao Taniyama & Associates

Features: 477 rooms, suites, apartments & residences Area: 186 000 m2 Location: Palm Jumeirah Dubai