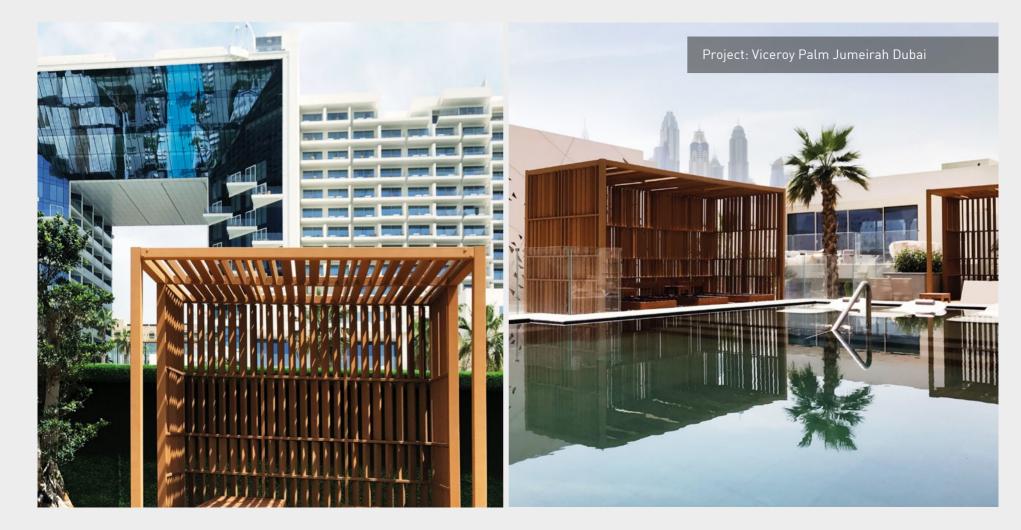

As in all Tecnodeck  $^{\circledast}$  profiles, also the Tecnodeck  $^{\circledast}$  CABANAS are maintenance free.

PROJECT VICEROY PALM JUMEIRAH DUBAI COLOUR: CABANAS DIMENSIONS (mm):

C1: 2000 (L) x 2670 (W) x 2600 (H) C2: 2000 (L) x 5170 (W) x 2600 (H) C3: 4890 (L) x 4705 (W) x 2600 (H) C4: 9115 (L) x 10700 (W) x 4325 (H) BROWN

### Project: Viceroy Palm Jumeirah Dubai

Promoters: Five Holdings Architecture: P&T Architects Interior Design: Yabu Pushelberg, Nao Taniyama & Associates

Features: 477 rooms, suites, apartments & residences Area: 186 000 m2 Location: Palm Jumeirah Dubai