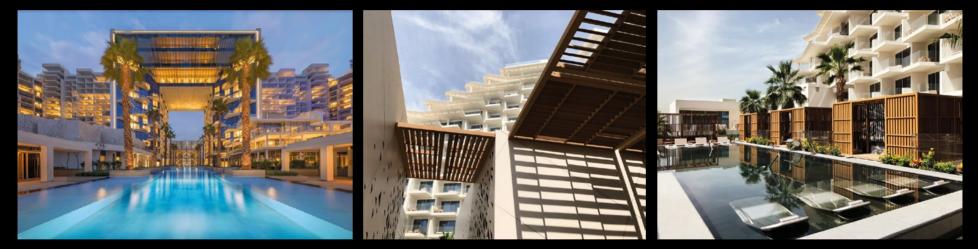

As in all Tecnodeck  $^{\circledast}$  profiles, also the Tecnodeck  $^{\circledast}$  CABANAS are maintenance free.

PROJECT VICEROY PALM JUMEIRAH DUBAI COLOUR: CABANAS DIMENSIONS (mm):

C1: 2000 (L) x 2670 (W) x 2600 (H) C2: 2000 (L) x 5170 (W) x 2600 (H) C3: 4890 (L) x 4705 (W) x 2600 (H) C4: 9115 (L) x 10700 (W) x 4325 (H) BROWN

### Project: Viceroy Palm Jumeirah Dubai

Promoters: Five Holdings Architecture: P&T Architects Interior Design: Yabu Pushelberg, Nao Taniyama & Associates

Features: 477 rooms, suites, apartments & residences Area: 186 000 m2 Location: Palm Jumeirah Dubai

Tecnodeck<sup>®</sup> Products: Cabanas, Pergolas, Doors & Gates in a total of 60 items. Supplier: Distinction Group