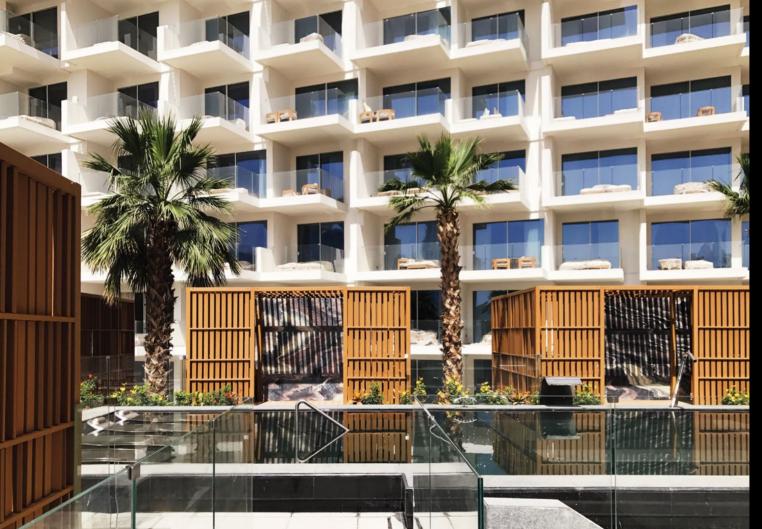

As in all Tecnodeck  $^{\circledast}$  profiles, also the Tecnodeck  $^{\circledast}$  CABANAS are maintenance free.

PROJECT VICEROY PALM JUMEIRAH DUBAI COLOUR: CABANAS DIMENSIONS (mm):

C1: 2000 (L) x 2670 (W) x 2600 (H) C2: 2000 (L) x 5170 (W) x 2600 (H) C3: 4890 (L) x 4705 (W) x 2600 (H) C4: 9115 (L) x 10700 (W) x 4325 (H) BROWN

### Project: Viceroy Palm Jumeirah Dubai

Promoters: Five Holdings Architecture: P&T Architects Interior Design: Yabu Pushelberg, Nao Taniyama & Associates

Features: 477 rooms, suites, apartments & residences Area: 186 000 m2 Location: Palm Jumeirah Dubai