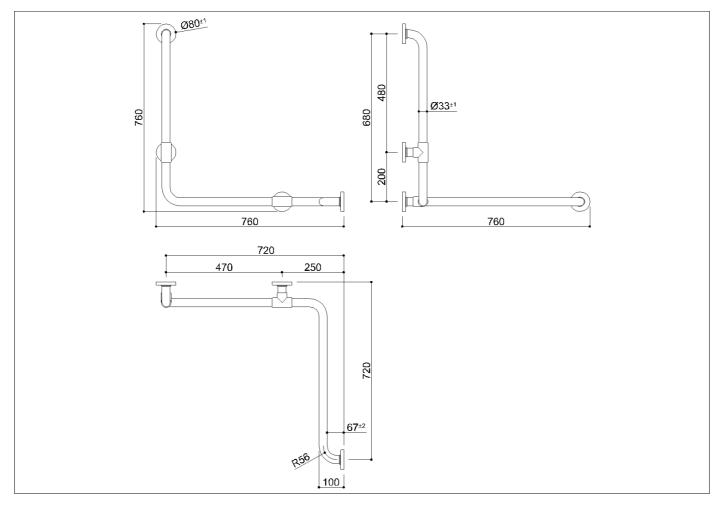

Corner and vertical grab bar made of zinc-plated steel pipe, coated with biocompatible and warm-to-the-touch vinyl

#### Code G01JBS07 Series Tubocolor®

Net weight kg 4,855 Dimensions [WxDxH] mm 760x760x760 In use weight capacity Vertical kg 150 150 Horizontal Kg