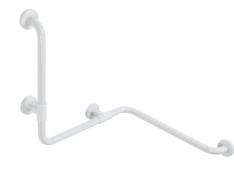

Corner and vertical grab bar made of zinc-plated steel pipe, coated with biocompatible and warm-to-the-touch vinyl

#### Code G01JBS07 Series Tubocolor®

Net weight kg 4,855 Dimensions [WxDxH] mm 760x760x760 In use weight capacity Vertical kg 150 150 Horizontal Kg