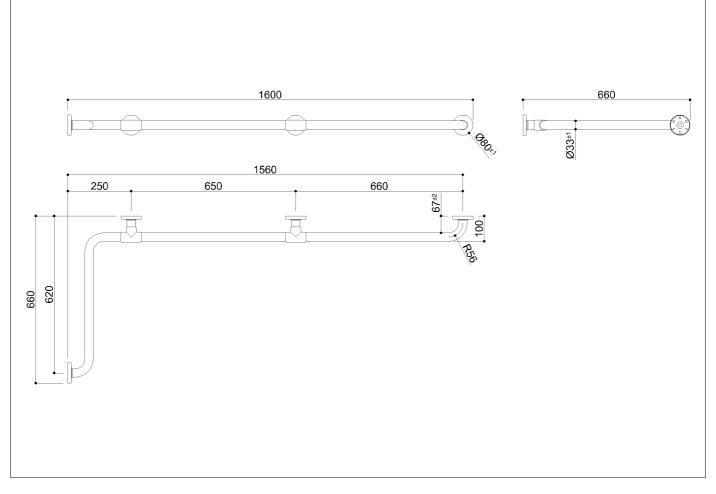

Corner grab bar made of zinc-plated steel pipe, coated with biocompatible and warm-to-the-touch vinyl

# Code G01JBS04 Series Tubocolor®

| Net weight kg          | 4,885 | Dimensions [W | mm 1600x660 | 08x0          |     |  |
|------------------------|-------|---------------|-------------|---------------|-----|--|
| In use weight capacity |       | Vertical kg   | 150         | Horizontal Kg | 150 |  |