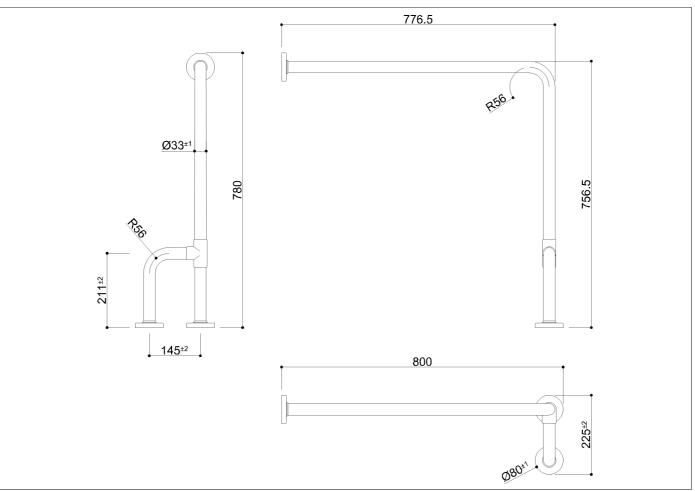

90° wall-to-floor grab bar made of zinc-plated steel pipe, coated with biocompatible and warm-to-the-touch vinyl

# Code G01JCS39 Series Tubocolor®

| Net weight kg          | 3,8 | Dimer | nsions [WxD> | κH] mn | n 225x800x78  | 0  |  |
|------------------------|-----|-------|--------------|--------|---------------|----|--|
| In use weight capacity |     | ty    | Vertical kg  | 150    | Horizontal Kg | 40 |  |