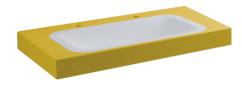

Acrylic stone rectangular console, with white colour single basin and body in contrast colour.

## **Available colours**

P8 Lilac haze, R4 Fiery red, R5 Orange, Y6 Banana, YB Lemon squash, GA Certosa