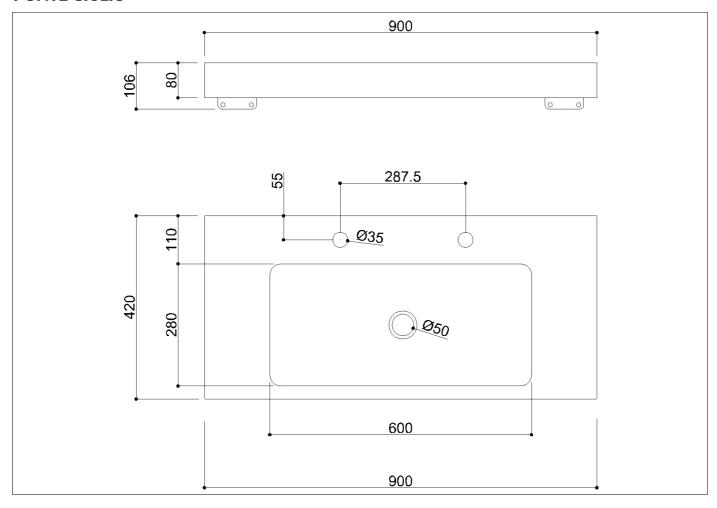

Acrylic stone rectangular console, with white colour single basin and body in contrast colour.

## Code B44CNM12 Series Milk

Net weight kg 12 Dimensions [WxDxH] mm 900x420x106

In use weight capacity Vertical kg 150