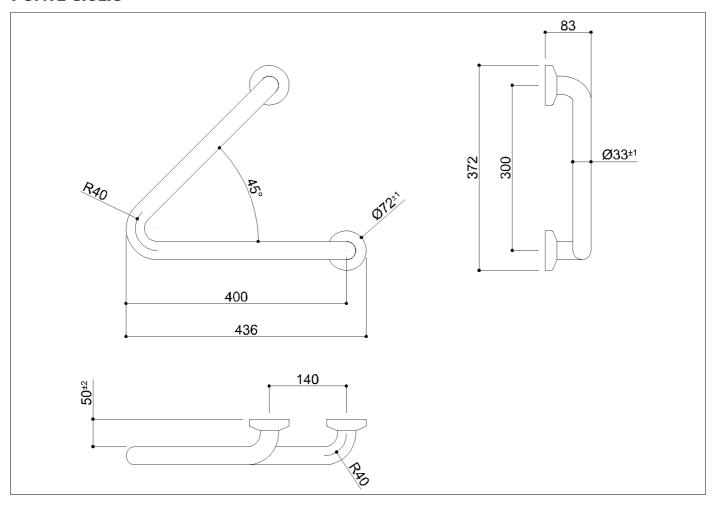

Safety corner grab rail 45° Ø 33 mm with antislip, vinyl coating and zincplated steel internal pipe without junctions. Active and long lasting antimicrobial

protection based on silver ions. Wall clearance 50 mm. Concealed wall fixing kit Ø 72 mm, in stainless steel with

## Code G27JAL26 Series Urban People®

Net weight kg 1,75 Dimensions [WxDxH] mm 436x83x372

In use weight capacity Vertical kg 150 Horizontal Kg 150