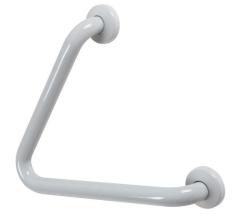

Safety corner grab rail 45° Ø 33 mm with antislip, vinyl coating and zincplated steel internal pipe without junctions. Active and long lasting antimicrobial

protection based on silver ions. Wall clearance 50 mm. Concealed wall fixing kit Ø 72 mm, in stainless steel with

## Code G27JAL26 Series Urban People®

Net weight kg 1,75 Dimensions [WxDxH] mm 436x83x372

In use weight capacity Vertical kg 150 Horizontal Kg 150