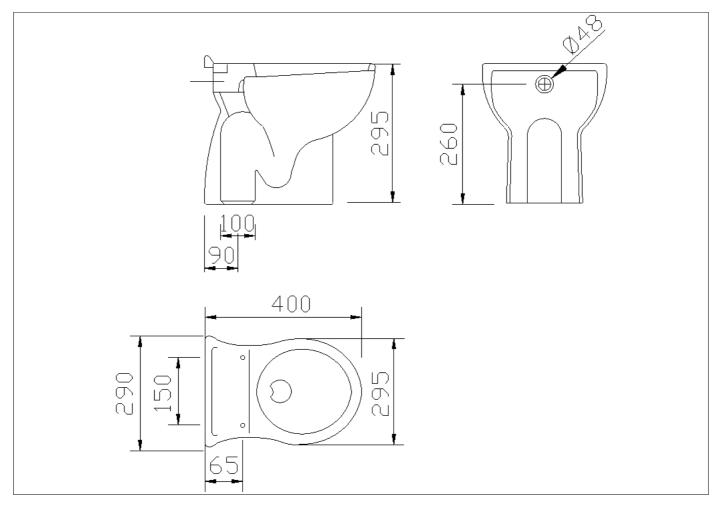

WC pan made of vitreous china with glazed decorations. Floor drain

Code B44CBD07 Series Birdo® Birdo Model

Net weight kg 11,2 Dimensions [WxDxH] mm 295x400x295

In use weight capacity Vertical kg 400