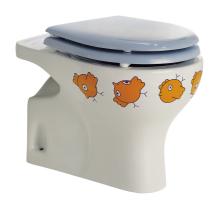

WC pan made of vitreous china with glazed decorations. Floor drain

Code B44CBD07 Series Birdo® Birdo Model

Net weight kg 11,2 Dimensions [WxDxH] mm 295x400x295

In use weight capacity Vertical kg 400

## **Available colours**

**WB** White europe