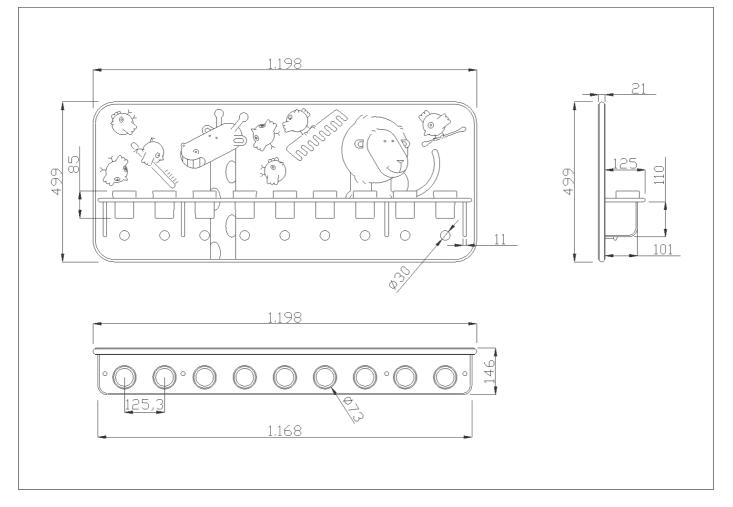

Chipboard panel joined to a HPL panel with engraved decoration. The external edge is covered with a soft vinyl profile. It is equipped with 9 polyammide-6 robe hooks and cup. The panel is only in light blue colour with contrasting blue elements.

## Code B41EBD13 Series Birdo®

Net weight kg 4,5 Dimensions [WxDxH] mm 1198x146x499

In use weight capacity Vertical kg