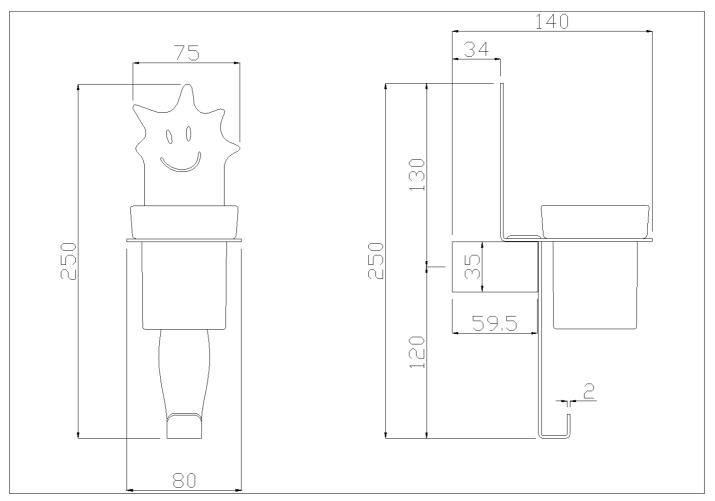

Cup holder module towel hook, "star" shape.

The structure is made of epoxy powder painted steel, the cup is in polyammide-6.

## Code F44ALS01 Series Jungle

Net weight kg 0,35 Dimensions [WxDxH] mm 80x140x250

In use weight capacity Vertical kg