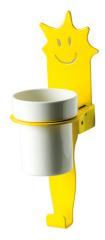

Cup holder module towel hook, "star" shape.

The structure is made of epoxy powder painted steel, the cup is in polyammide-6.

## Available colours

Y4 Gold