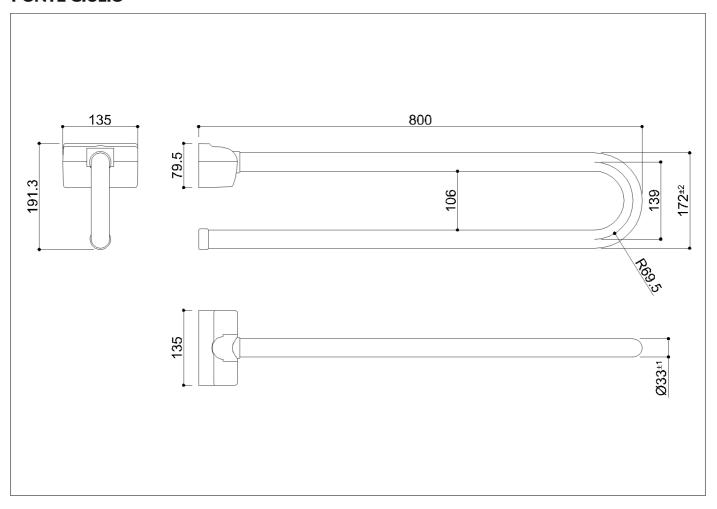

Folding grab bar made of seamless zinc-plated steel pipe, coated with biocompatible and warm-to-the-touch vinyl

Code G01JCS14 Series Tubocolor®

Net weight kg 3,665 Dimensions [WxDxH] mm 135x800x191 In use weight capacity Vertical kg 150 40 Horizontal Kg