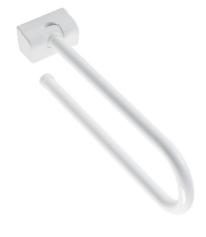

Folding grab bar made of seamless zinc-plated steel pipe, coated with biocompatible and warm-to-the-touch vinyl

Code G01JCS14 Series Tubocolor®

Net weight kg 3,665 Dimensions [WxDxH] mm 135x800x191 In use weight capacity Vertical kg 150 40 Horizontal Kg