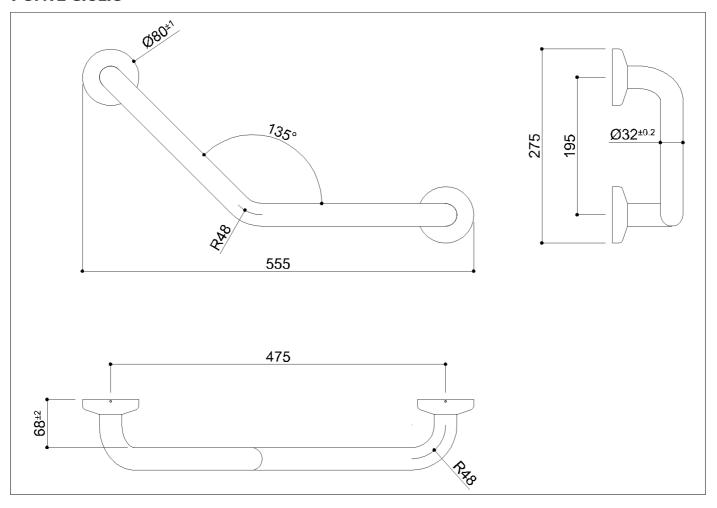

Polished stainless steel safety corner grab rail,  $\emptyset$  32x1.5 mm in AISI 304 stainless steel, no junctions.

Concealed wall fixing kit  $\varnothing$  80 mm with stainless steel flange cover and flange.

## Code G29JAS08 Series Polished steel

Net weight kg 1,04 Dimensions [WxDxH] mm 555x100x275

In use weight capacity Vertical kg 150