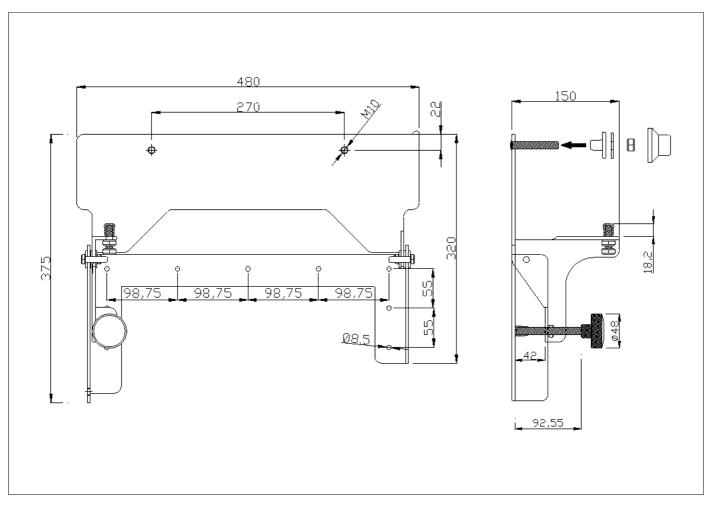

Manually-operated tilting bracket mechanism for washbasin, made of painted steel

## Code B41DAS01 Series Rossari

Net weight kg 4,8 Dimensions [WxDxH] mm 480x150x375

In use weight capacity Vertical kg