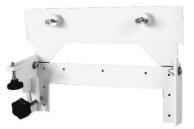

Manually-operated tilting bracket mechanism for washbasin, made of painted steel

## Code B41DAS01 Series Rossari

Net weight kg 4,8 Dimensions [WxDxH] mm 480x150x375

In use weight capacity Vertical kg