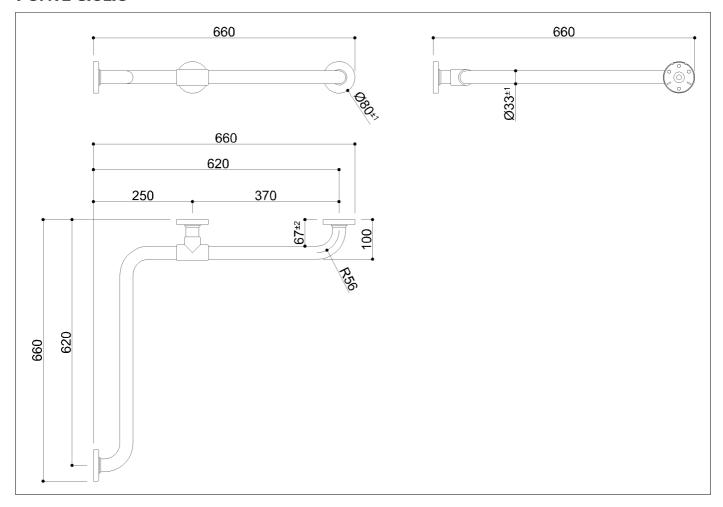

Corner grab bar made of zinc-plated steel pipe, coated with biocompatible and warm-to-the-touch vinyl

Code G01JBS01 Series Tubocolor®

Net weight kg 2,84 Dimensions [WxDxH] mm 660x660x80

In use weight capacity Vertical kg 150 150 Horizontal Kg