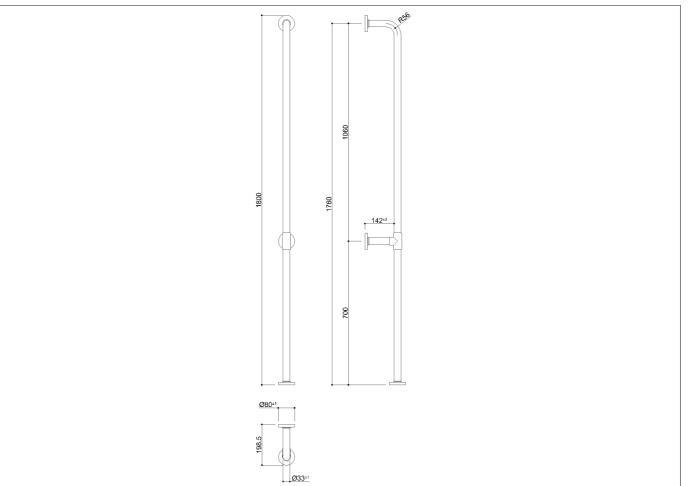

6

C

CE

4

Wall-to-floor vertical grab bar made of zinc-plated steel pipe, coated with biocompatible and warm-to-the-touch vinyl

| Code G01JAS12                                                                                                              | Series Tubocolor                                                                                                    | Model                                          | Antibatteric                           | :0             |
|----------------------------------------------------------------------------------------------------------------------------|---------------------------------------------------------------------------------------------------------------------|------------------------------------------------|----------------------------------------|----------------|
| Net weight kg 4,03                                                                                                         | 3 Dimensions [Wx[                                                                                                   | DxH] mm                                        | ו 80x198,5x                            | (1800          |
| In use weight capac                                                                                                        | ity Vertical kg                                                                                                     | 150 <i>I</i>                                   | Horizontal Kg                          | 100            |
| Use and installatio                                                                                                        | n info                                                                                                              |                                                |                                        |                |
| Use Wall to floo                                                                                                           | or installation                                                                                                     |                                                |                                        |                |
| Cleaning                                                                                                                   |                                                                                                                     |                                                |                                        |                |
| Cleaning                                                                                                                   | ater and home disir                                                                                                 | ofectants                                      | which have                             | heen sufficier |
| Clean using pure w<br>diluted in water. E<br>oxygenated water o                                                            | Do not use abrasiv                                                                                                  | ve deter                                       |                                        |                |
| Clean using pure w<br>diluted in water. I<br>oxygenated water o                                                            | o not use abrasiv<br>r acetone-based sol                                                                            | ve deter<br>Ivents.                            | gents and ti                           |                |
| Clean using pure w<br>diluted in water.                                                                                    | Do not use abrasiv<br>r acetone-based sol<br>Not included with<br>st to use fasteners s                             | ve deter<br>lvents.<br>the prode               | rgents and tr                          | richloroethyle |
| Clean using pure w<br>diluted in water. I<br>oxygenated water o<br>Fasteners<br>Ponte Giulio sugges<br>on which the produc | Do not use abrasive<br>r acetone-based sole<br>Not included with<br>st to use fasteners so<br>to will be installed. | ve deter<br>lvents.<br>the prode               | rgents and tr                          | richloroethyle |
| Clean using pure w<br>diluted in water. I<br>oxygenated water o<br>Fasteners<br>Ponte Giulio sugges                        | Do not use abrasive<br>r acetone-based sole<br>Not included with<br>set to use fasteners s<br>to will be installed. | ve deter<br>lvents.<br>the produ<br>uitable to | rgents and ti<br>uct<br>o the wall cha | richloroethyle |