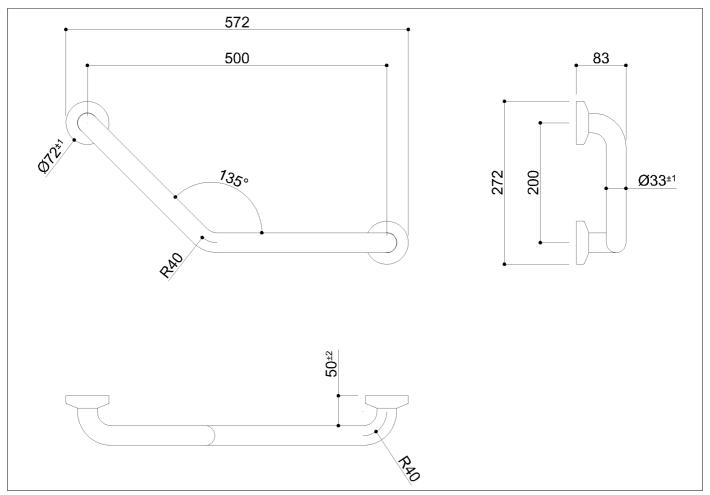

#### Basic technical data sheet

Safety corner grab rail  $135^{\circ}$  Ø 33mm with antislip, vinyl coating and zincplated steel internal pipe without junctions. Active and long lasting antimicrobial

protection based on silver ions. Wall clearance 50 mm. Concealed wall fixing kit Ø 72 mm, in stainless steel with

### Code G27JAS08 Series Urban People®

| Net weight kg          | 1,75 | Dimensions [WxD | 0xH] m | m 572x83x27   | 2   |
|------------------------|------|-----------------|--------|---------------|-----|
| In use weight capacity |      | / Vertical kg   | 150    | Horizontal Kg | 150 |