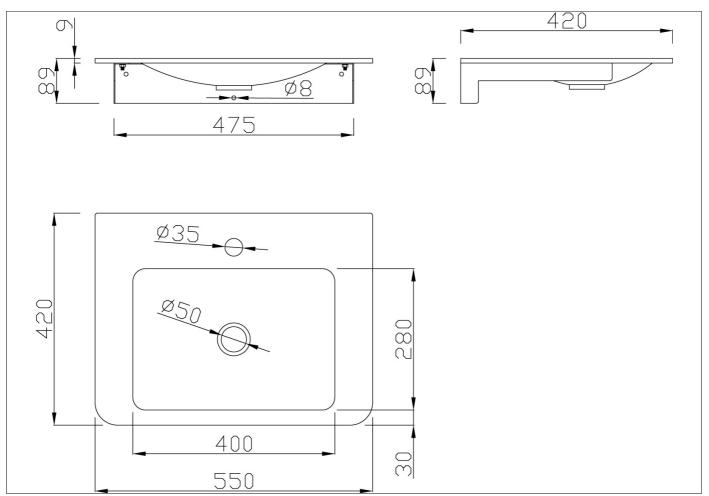

#### Code B44CNM04 Series Milk

Net weight kg 5 Dimensions [WxDxH] mm 550x420x89

In use weight capacity Vertical kg

# Use and installation info

Wall installation Use