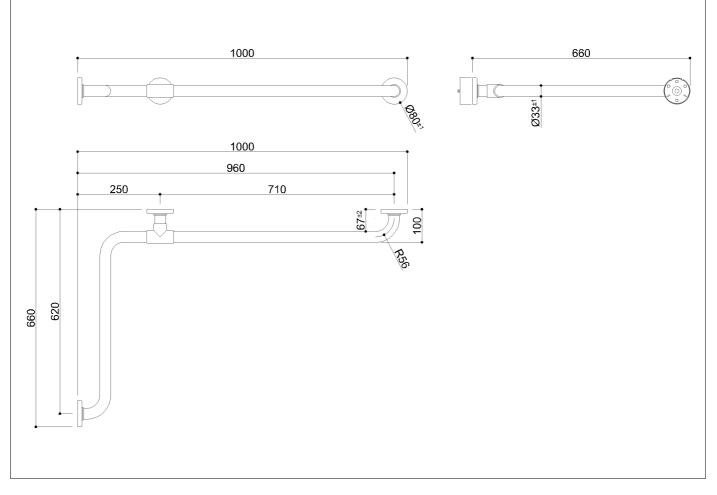

Corner grab bar made of zinc-plated steel pipe, coated with biocompatible and warm-to-the-touch vinyl

## Code G01JBS03 Series Tubocolor®

| Net weight kg          | 3,4 | Dime | nsions [WxD | xH] mr | n 1000x660x8  | 0   |
|------------------------|-----|------|-------------|--------|---------------|-----|
| In use weight capacity |     |      | Vertical kg | 150    | Horizontal Kg | 150 |