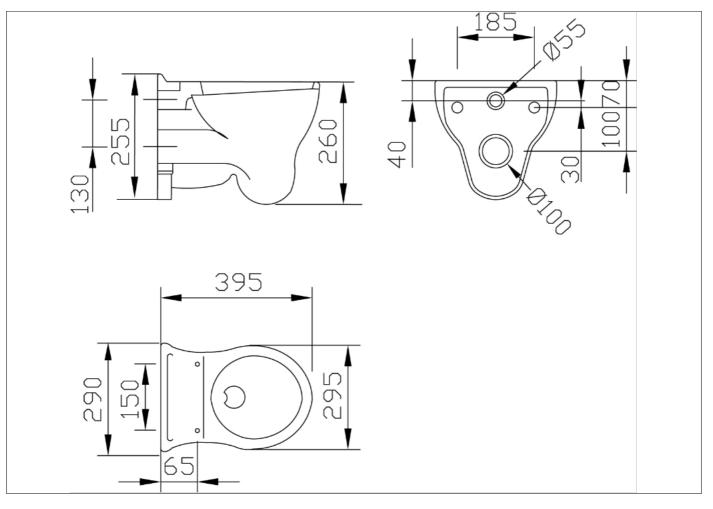

## Basic technical data sheet

Wall-hung WC pan made of vitreous china with glazed decorations

| Code B44CAD02       | Series <b>Birdo</b> ®<br>Model | Birdo         |
|---------------------|--------------------------------|---------------|
| Net weight kg 8,1   | Dimensions [WxDxH] m           | m 295x395x260 |
| In use weight capao | city Vertical kg 400           |               |