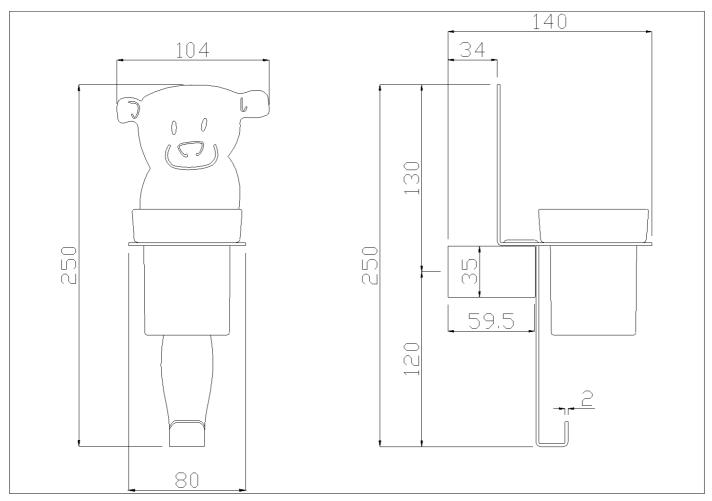

Cup holder module towel hook, "bear" shape.

The structure is made of epoxy powder painted steel, the cup is in polyammide-6.

## Code F44ALS05 Series Jungle

Net weight kg 0,35 Dimensions [WxDxH] mm 104x140x250

In use weight capacity Vertical kg