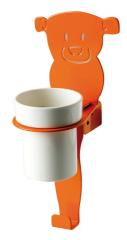

Cup holder module towel hook, "bear" shape.

The structure is made of epoxy powder painted steel, the cup is in polyammide-6.

## **Available colours**

R6 Arancia di Sicilia