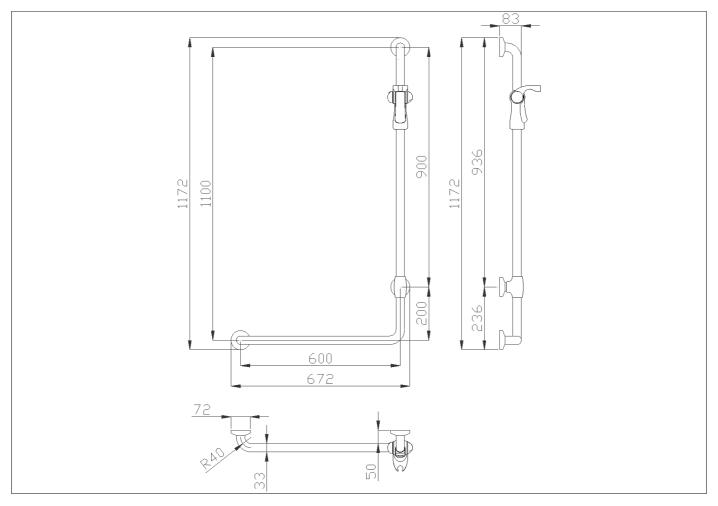

Safety grab rail with 90° corner Ø 33mm with vinyl coating and zinc-plated steel internal tube. Antislip coating, no junctions. Active and long lasting antimicrobial protection based on silver ions. Wall clearance 50 mm. Concealed wall fixing kit Ø 72 mm. Fit for installation in bath and shower areas to enable the person to grab for standing and elevating from lower

### Code G27JOR01 Series Urban People®

Net weight kg 4,25 Dimensions [WxDxH] mm 672x83x1172

In use weight capacity Vertical kg 150 Horizontal Kg 150