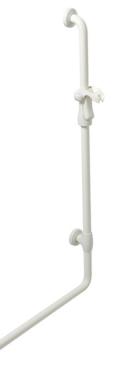

Safety grab rail with 90° corner Ø 33mm with vinyl coating and zinc-plated steel internal tube. Antislip coating, no junctions. Active and long lasting antimicrobial protection based on silver ions. Wall clearance 50 mm. Concealed wall fixing kit Ø 72 mm. Fit for installation in bath and shower areas to enable the person to grab for standing and elevating from lower

### Code G27JOR01 Series Urban People®

Net weight kg 4,25 Dimensions [WxDxH] mm 672x83x1172

In use weight capacity Vertical kg 150 Horizontal Kg 150