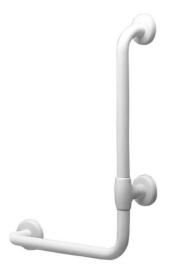

L-shaped grab bar made of zinc-plated steel pipe, coated with antimicrobial, biocompatible and warm-to-the-touch vinyl

#### **Available colours**

B1 Blue, B2 Light blue, D1 Black, D2 Grey, G1 Green, G2 Light green, I1 Ivory, I2 Biscuit, R1 Red, W1 White, Y1 Yellow, D4 Dark grey, P4 Prune, Y3