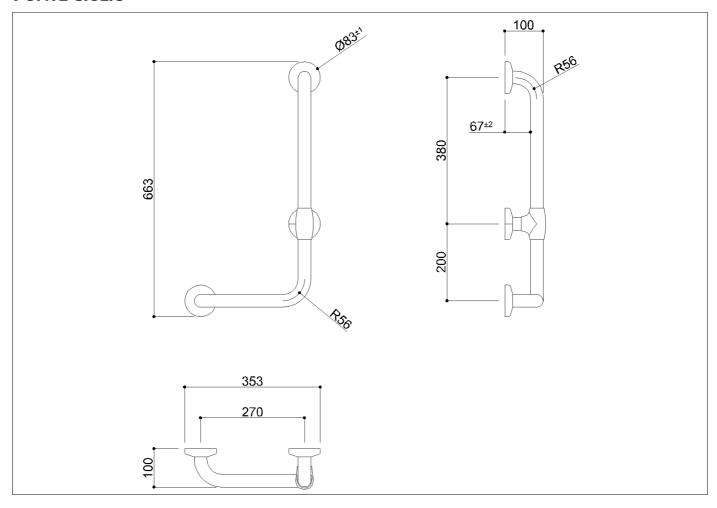

L-shaped grab bar made of zinc-plated steel pipe, coated with antimicrobial, biocompatible and warm-to-the-touch vinyl

### Code G40JBR19 Series Maxima

Net weight kg 2,5 Dimensions [WxDxH] mm 353x100x663

In use weight capacity Vertical kg