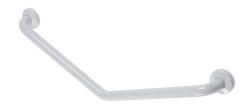

Safety corner grab rail 135° Ø 33 mm with antislip, vinyl coating and zinc-plated steel internal pipe without junctions. Active and long lasting antimicrobial

protection based on silver ions. Wall clearance 50 mm. Concealed wall fixing kit  $\varnothing$  72 mm, in stainless steel with

## Code G27JAS21 Series Urban People®

Net weight kg 1,97 Dimensions [WxDxH] mm 772x83x372

In use weight capacity Vertical kg 150 Horizontal Kg 150