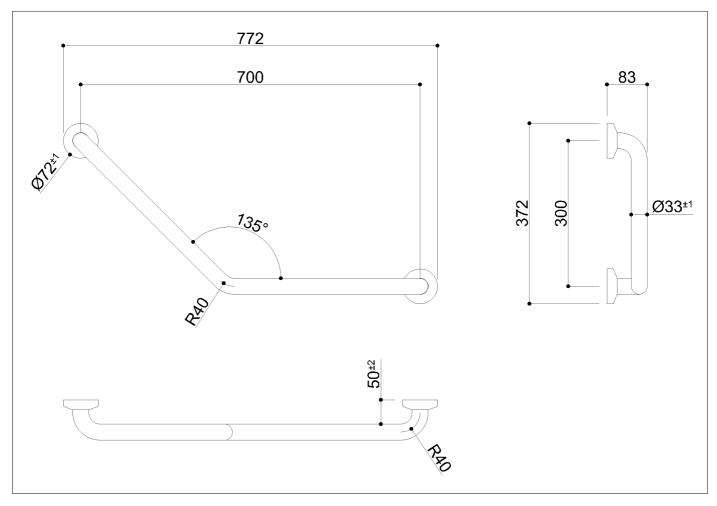

Safety corner grab rail 135° Ø 33 mm with antislip, vinyl coating and zinc-plated steel internal pipe without junctions. Active and long lasting antimicrobial

protection based on silver ions. Wall clearance 50 mm. Concealed wall fixing kit  $\varnothing$  72 mm, in stainless steel with

## Code G27JAS21 Series Urban People®

Net weight kg 1,97 Dimensions [WxDxH] mm 772x83x372

In use weight capacity Vertical kg 150 Horizontal Kg 150

Fasteners Fischer SX 8 6x70 Inox Included with the product