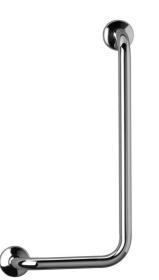

23

Polished stainless steel safety corner grab rail, Ø 32x1.5 mm in AISI 304 stainless steel, no junctions. Wall clearance 50 mm. Concealed wall fixing kit Ø 80 mm with stainless steel flange cover and flange. Fit for installation in bath and toilet areas, to enable the person to grab for elevating from lower position.

## Code G29JBR19 Series Polished steel

| Net weight kg          | 1,39 | Dimensions [Wx | DxH] mm | 350x100x660 |
|------------------------|------|----------------|---------|-------------|
| In use weight capacity |      | / Vertical kg  | 150     |             |