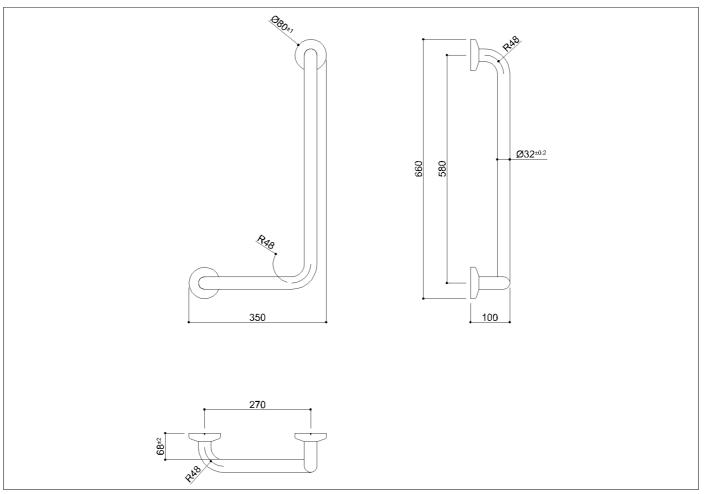

23

Polished stainless steel safety corner grab rail, Ø 32x1.5 mm in AISI 304 stainless steel, no junctions. Wall clearance 50 mm. Concealed wall fixing kit Ø 80 mm with stainless steel flange cover and flange. Fit for installation in bath and toilet areas, to enable the person to grab for elevating from lower position.

## Code G29JBR19 Series Polished steel

| Net weight kg          | 1,39 | Dimensions [Wx | DxH] mm | 350x100x660 |
|------------------------|------|----------------|---------|-------------|
| In use weight capacity |      | / Vertical kg  | 150     |             |