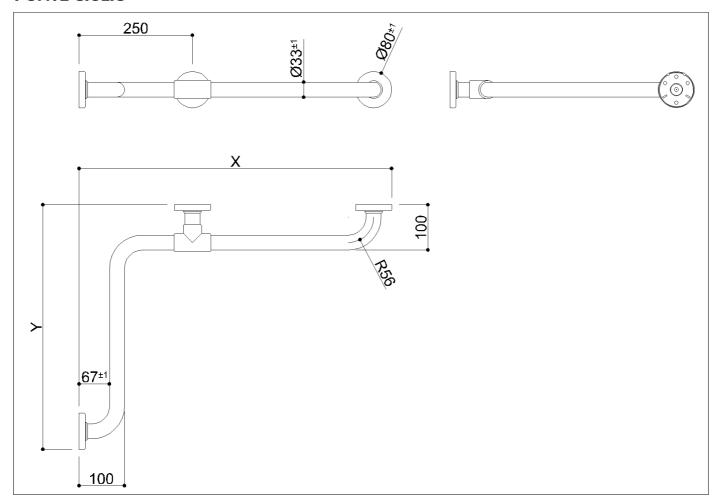

Customised corner grab bar made of zinc-plated steel pipe, coated with biocompatible and warm-to-the-touch vinyl.

#### Code G01JBS17 Series Tubocolor®

150

Horizontal Kg

In use weight capacity Vertical kg 150