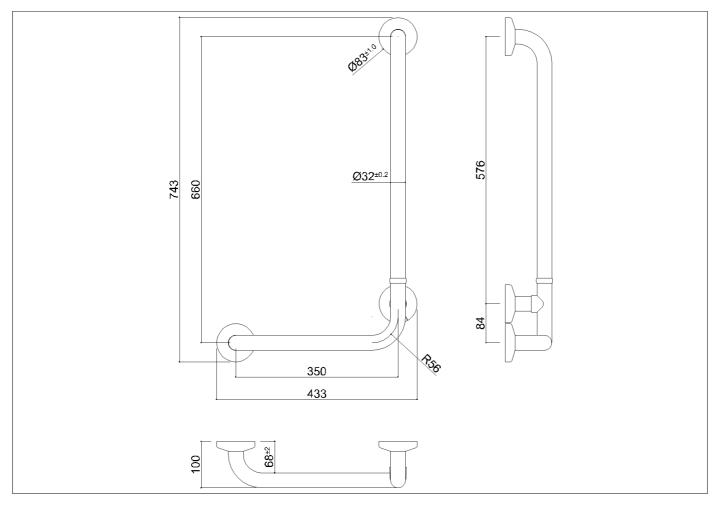

L-shaped support made of seamless steel pipe, painted with synthetic thermoplastic powder of plant origin, Rilsan®

#### Code G06JBR19 Series Paint

Net weight kg 1,7 Dimensions [WxDxH] mm 433x100x743

In use weight capacity Vertical kg

#### Use and installation info

Use Wall installation

Fasteners Not included with the product

Ponte Giulio suggest to use fasteners suitable to the wall characteristics on which the product will be installed.